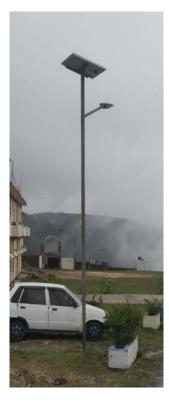

## 7.1.2: The Institution has facilities for alternate sources of energy and energy conservation measures

1. Solar energy: yes

> Two solar Energy was install during the year 2021-2022