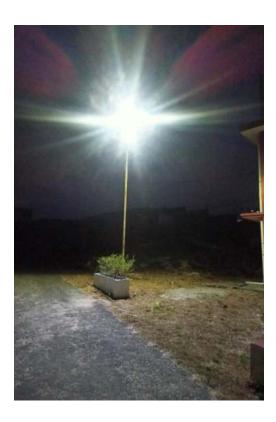

## 7.1.2: The Institution has facilities for alternate sources of energy and energy conservation measures

1. Solar energy: yes

> Two solar Energy was install during the year 2021-2022