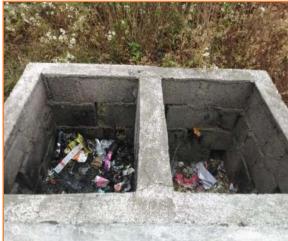

# 7:1:3: Describe the facilities in the Institution for the management of the following types of degradable and non-degradable waste (within 200 words)

#### **Solid Waste Management**

------