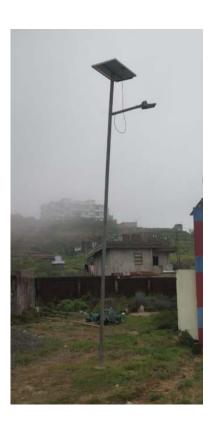

## 7.1.2: The Institution has facilities for alternate sources of energy and energy conservation measures

1. Solar energy: yes

> Two solar Energy was install during the year 2021-2022